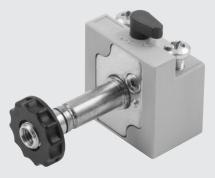

## DIMENSIONS AND ORDERING CODES

Description Cnomo 3/2 with bistable hand lever operator Code 88291B9