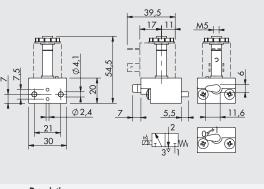

## 

| IECHNICAL DAIA                         |        |                                         |
|----------------------------------------|--------|-----------------------------------------|
| Operating pressure                     | bar    | Max 10                                  |
| Operating temperature range            | °C     | -10 to 60                               |
| Solenoid rating                        |        | 100% ED                                 |
| Fluid                                  |        | Filtered lubricated or unlubricated air |
| System                                 |        | With poppet                             |
| Nominal flow rate                      | Nl/min | 40                                      |
| TRA/TRR at 6 bar                       | ms     | 22/32                                   |
| Maximum coil nut torque                | Nm     | 1                                       |
| Tightening torque for M4 fixing screws | Nm     | 1                                       |
|                                        |        |                                         |
|                                        |        |                                         |
|                                        |        |                                         |
|                                        |        |                                         |
|                                        |        |                                         |
|                                        |        |                                         |
|                                        |        |                                         |

## DIMENSIONS AND ORDERING CODES

Description Cnomo 3/2 with bistable hand lever operator Code 88291B9